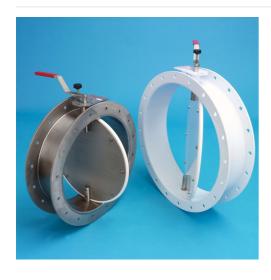

## **CIRCULAR BUTTERFLY ISOLATION DAMPER**

## **ADVANTAGES**

 Space Saving, Gas Tight, Butterfly Type, Flanged

| Application                  | nuclear, biotechnology, pharmaceutical, research & hospital facilities. |
|------------------------------|-------------------------------------------------------------------------|
| Frame                        | Stainless steel                                                         |
| Gasket                       | Silicone                                                                |
| Rec. final pressure drop     | 6000                                                                    |
| Max Temperature (°C)         | 70                                                                      |
| Max Temperature °C<br>(Peak) | 70                                                                      |
| Relative Humidity max        | 100%                                                                    |
| Installation Options         | Standard sizes from Ø100mm to Ø1000mm                                   |
| Comment                      | Can be manufactured from painted steel or stainless steel               |
|                              |                                                                         |

A range of high integrity isolation dampers suitable for use in critical ventilation applications associated with nuclear, biotechnology, pharmaceutical, research & hospital facilities.